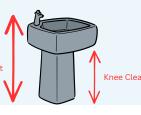

#### **Drinking Fountain**

Measure the operating height of the drinking fountain and the knee clearance if applicable. The knee clearance is the actual space for the knees of a person using a wheelchair to go when they roll up to the fountain.

- 1. Measure from the ground to the operating button.
- 2. If applicable, please measure the knee clearance of water fountain station from beneath top of fountain to ground.
- 3. Record measurements in mm.