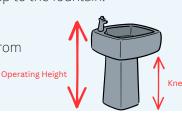

#### **Drinking Fountain**

Measure the operating height of the drinking fountain and the knee clearance if applicable. The knee clearance is the actual space for the knees of a person using a wheelchair to go when they roll up to the fountain.

- 1. Measure from the ground to the operating button.
- 2. If applicable, please measure the knee clearance of water fountain station from beneath top of fountain to ground.
- 3. Record measurements in mm.